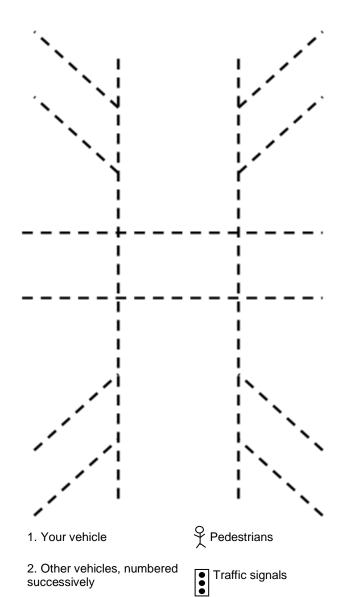

## **Diagram of the Accident Scene**

Show the position of all vehicles, pedestrians, etc., using the symbols below.